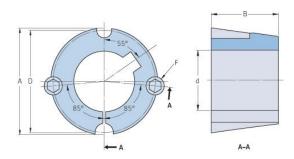

## PHF TB3030X65MM

| Bushing no.        | TB3030          |
|--------------------|-----------------|
| d = Bore diameter  | 65              |
| (mm)               |                 |
| Bore diameter (in) | 2.56            |
| Keyway width       | 18              |
| (mm)               |                 |
| Keyway width (in)  | 0.71            |
| Keyway depth       | 4.4             |
| (mm)               |                 |
| Keyway depth (in)  | 0.17            |
| A (mm)             | 108             |
| A (in)             | 4.25            |
| B (mm)             | 76.2            |
| B (in)             | 3               |
| D (mm)             | 101.6           |
| D (in)             | 4               |
| E (mm)             | -               |
| E (in)             | -               |
| F (mm)             | 15.875 x 31.750 |
| F (in)             | -               |
| Weight (kg)        | 2.52            |
| Weight (lbs)       | 5.56            |
|                    |                 |